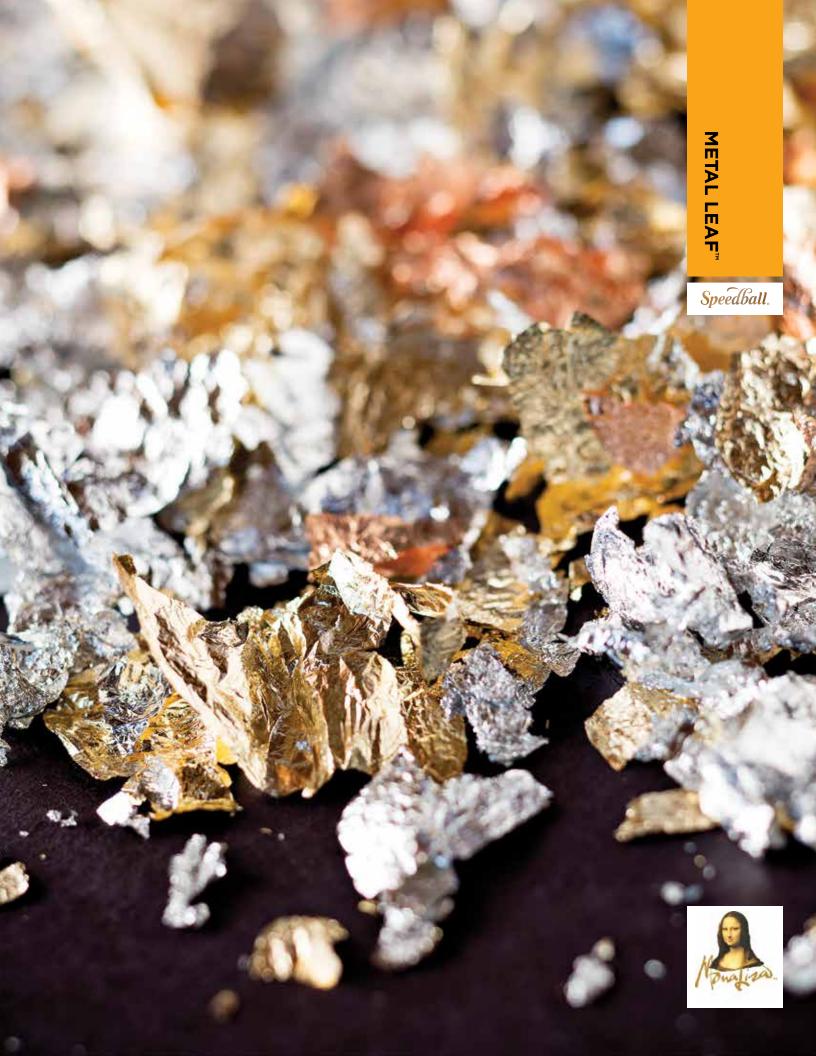

## MONA LISA METAL LEAF™

#### **GENUINE METAL LEAF™**

Made of 23 Karat Gold, Sterling Silver and Genuine Copper, Speedball's® Genuine Metal Leaf allows artists to incorporate precious metals into any fine art, craft or home décor project and create stunning and unique effects.

## 2 COMPOSITION METAL LEAF™

Composition Leaf offers a similar working experience and look to that of Genuine Metal Leaf at a fraction of the price.

|          | 5.5" x 5.5 |                  |
|----------|------------|------------------|
|          | SHEETS     |                  |
| #0010204 | 25         | Gold Composition |
| #0010202 | 500        | Gold Composition |
| #0010206 | 25         | Silver Aluminum  |
| #0010203 | 500        | Silver Aluminum  |

## SIMPLE LEAF™

This transfer-style leaf is easier to handle and apply than traditional leaf, but delivers the same lustrous results. Ideal for use on flat surfaces, Mona Lisa Simple Leaf™ is bonded with wax paper and adheres to only the areas to which it is applied directly, keeping excess leaf on the transfer paper and minimizing waste and cleanup.

#### METAL FLAKES™

Consisting of small pieces of Mona Lisa Metal Leaf of varying shapes and sizes, Mona Lisa Metal Flakes are ideal for use on textured surfaces.

| #0010009  | 3g           | Gold   |
|-----------|--------------|--------|
| #0010009B | 3g (20 pkgs) | Gold   |
| #0010010  | 3g           | Silver |
| #0010010B | 3g (20 pkgs) | Silver |
| #0010011  | 3g           | Copper |
| #0010011B | 3g (20 pkgs) | Copper |
| #0010012  | 3g           | Mixed  |
| #0010012B | 3g (20 pkgs) | Mixed  |