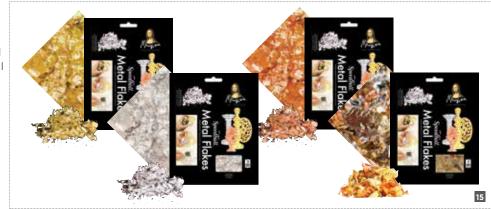

#### METAL FLAKES™

Consisting of small pieces of Mona Lisa Metal Leaf of varying shapes and sizes, Mona Lisa Metal Flakes are ideal for use on textured surfaces.

| #0010009  | 3g           | Gold   |
|-----------|--------------|--------|
| #0010009B | 3g (20 pkgs) | Gold   |
| #0010010  | 3g           | Silver |
| #0010010B | 3g (20 pkgs) | Silver |
| #0010011  | 3g           | Copper |
| #0010011B | 3g (20 pkgs) | Copper |
| #0010012  | 3g           | Mixed  |
| #0010012B | 3g (20 pkgs) | Mixed  |