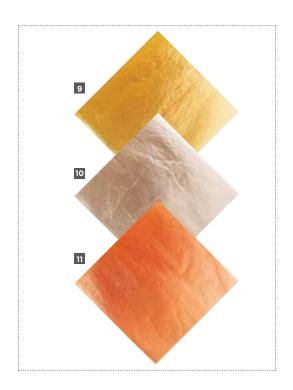

## SIMPLE LEAF™

This transfer-style leaf is easier to handle and apply than traditional leaf, but delivers the same lustrous results. Ideal for use on flat surfaces, Mona Lisa Simple Leaf™ is bonded with wax paper and adheres to only the areas to which it is applied directly, keeping excess leaf on the transfer paper and minimizing waste and cleanup.

|             | 5.5" x 5.5"<br>SHEETS |        |
|-------------|-----------------------|--------|
| 9 #0010030  | 18                    | Gold   |
| #0010030B   | 300                   | Gold   |
| 10 #0010031 | 18                    | Silver |
| #0010031B   | 300                   | Silver |
| 11 #0010032 | 18                    | Copper |
| #0010032B   | 300                   | Copper |
|             |                       |        |