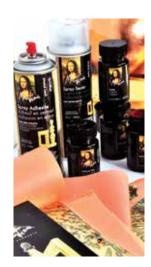

#### MONA LISA™ ADHESIVES

#### SPRAY ADHESIVE

High tack adhesive designed for metal leaf work but can be used for wide range of other arts and crafts projects.

**#0010211** 6 OZ / 177.4 ML **#0010211C** 6 OZ / 177.4 ML Carded

#### **ADHESIVE PEN**

Use for embellishments, fine detail, signatures, calligraphy, lace design or ornaments.

**#0010035** Carded

#### **BRUSH-ON ADHESIVE**

Water-based, brush-on adhesive for use with wide range of metal leaf, home décor, arts and crafts projects. Cleans up easily with soap and water.

**#0010210** 2 OZ / 59.1 ML **#0010217** 32 OZ / 946 ML

#### **EXTRA THICK ADHESIVE**

Water-based, brush-on adhesive that is excellent for metal leafing onto porous surfaces or stenciling projects. Cleans up easily with soap and water.

**#0010207** 2 OZ / 59.1 ML **#0010207Q** 32 OZ / 946 ML