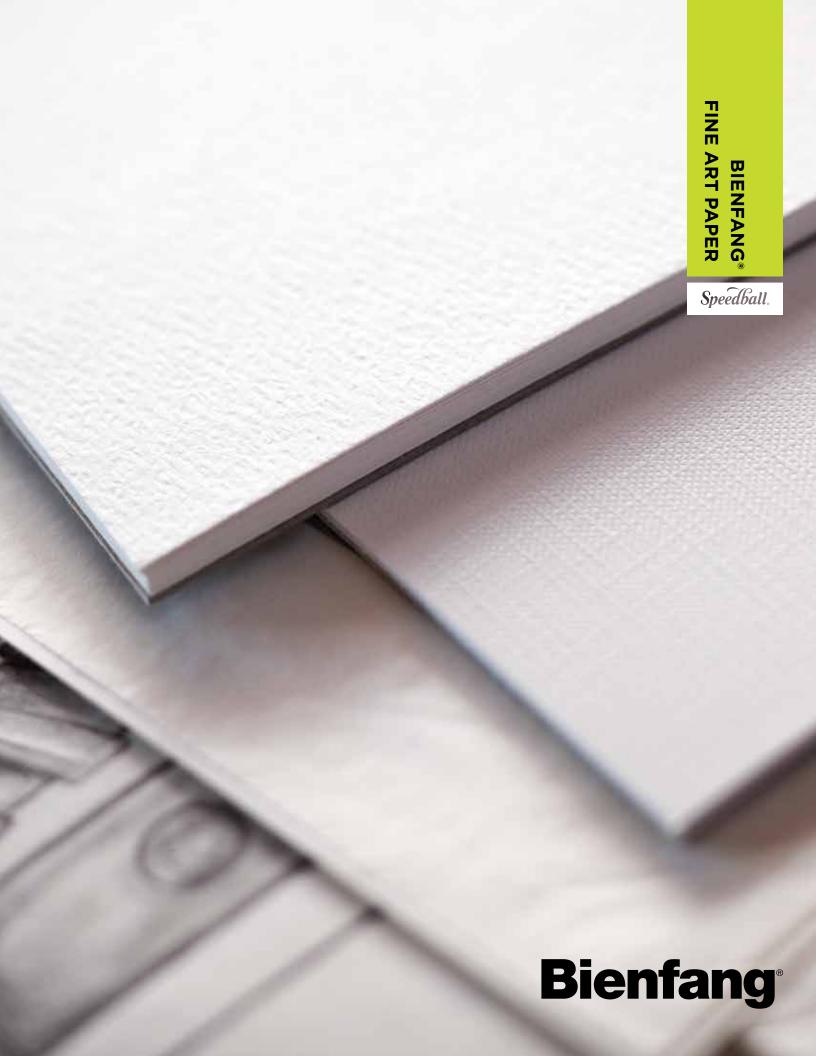

#### BIENFANG® PAPER

#### **SKETCHBOOK**

This Sketchbook features 75 sheets of premium white, acid-free paper and a durable polypropylene cover for superior protection of sketches. The 70lb (114gsm) fine surface paper is ideal for use with graphite, colored pencil, charcoal, pen & ink, soft pastel and oil pastel. Wire bound construction provides the ultimate working

surface for sketching anywhere.

| <b>WEIGHT</b> : 70lb (114gsm) |                                             | SURFACE: | Fine Tooth |
|-------------------------------|---------------------------------------------|----------|------------|
| MEDIA:                        | Graphite Per<br>Charcoal, Per<br>Oil Pastel |          |            |

|         | SIZE     | SHEETS |
|---------|----------|--------|
| #234500 | 6" x