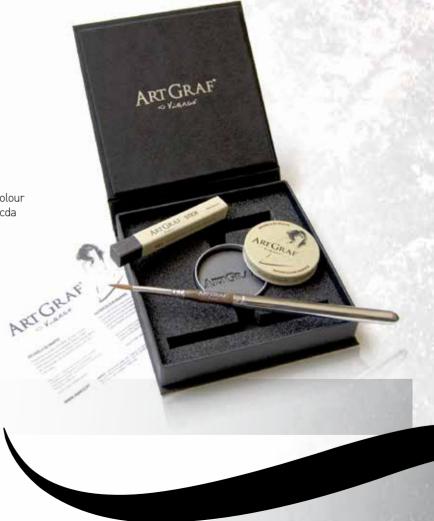

### WATERCOLOUR GRAPHITE SET

A versatile and portable case that includes a 20g ArtGraf watercolour graphite tin box, a soft watercolour stick for drawing and an Esocda pocket travel brush to be used with both products.

A classic and sophisticated fine art set.

Watercolour Graphite Set Item No. 500201