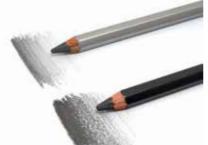

### **5MM GRAPHITE PENCILS** WATER-SOLUBLE

Water soluble graphite pencils, extremely soft, extra large lead 5mm thickness for various features and extensive gray scale colors.

Available in boxes of 36 pencils,

2B Item No. 500032

**6B** Item No. 500036

2 per card Item No. 500226

→ Extremely soft

→ Thick lead for different strokes

→ Extensive gray scale graphite.