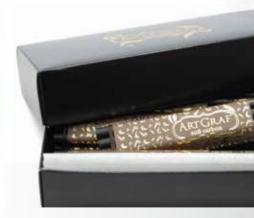

Available10 Sticks Per Box Item No. 500100 and 2 sticks per card Item No. 500102

ARTGRAF

ARTGRAF