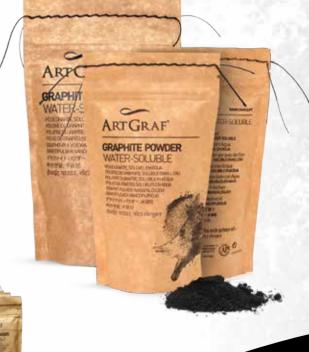

#### **GRAPHITE POWDER** WATER-SOLUBLE

Extremely versatile the water-soluble graphite powder ArtGraf from Viarco gives the artist the opportunity to explore new techniques and approaches with one of the most ancient and conventional raw materials used in fine art.

Naturally able to do the traditional shading, but with the added advantage of allowing the artist to work with water before, during or after the application.

Soluble and fixative properties are incorporated into the powder formulation, providing and endless array of greyscale colors from transparent to opaque simply by controlling the ratio of water and graphite.

The powder can be also mixed with other water-based painting materials, giving freedom to create new colours, tones and unique textures.

Available in 100gr bag Item No. 500946 250gr bag Item No. 500947 Display holds 8/100gr and 6/250gr bags Item No. 509AST