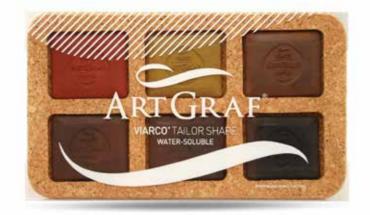

### TAILOR SHAPE WATER-SOLUBLE

Inspired by the traditional tailor's chalk, ArtGraf Tailor Shape is a rich pigment block designed for drawing and painting.

Extremely soft and water soluble, this set allows you to create a wide range of colours with both opaque and translucent properties.

ArtGraf Tailor Shape it's an excellent tool for drawing and painting.

Available in: Cork Set 6 Earth Colors Item No. 500505 Cork Set 3 Primary Colors Item No. 500592

PRIMARY COLORS

ArtGraf Tailor Shape it's an excellent tool for drawing and painting.

Available in:
Cork Set 3 Primary Colors Item No. 500592
Cork Set 3 Monochromatic Item No. 500501
Individual Pieces

MADE IN PORTUGA WWW.VIARCO.PT