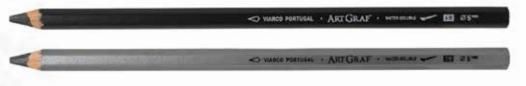

### **5MM GRAPHITE PENCILS** WATER-SOLUBLE

Water soluble graphite pencils, extremely soft, extra large lead 5mm thickness for various features and extensive gray scale colors.

Available in boxes of 36 pencils,

2B Item No. 500032

**6B** Item No. 500036

2 per card Item No. 500226

→ Extremely soft

→ Thick lead for different strokes

→ Extensive gray scale graphite.