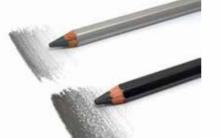

### **5MM GRAPHITE PENCILS** WATER-SOLUBLE

Water soluble graphite pencils, extremely soft, extra large lead 5mm thickness for various features and extensive gray scale colors.

Available in boxes of 36 pencils,

2B Item No. 500032

**6B** Item No. 500036

2 per card Item No. 500226

→ Extremely soft

→ Thick lead for different strokes

→ Extensive gray scale graphite.

### **SOFT CARBON PENCIL** WATER-SOLUBLE

Viarco Soft Carbon pencils are very similar to charcoal instruments. However, they have a very smooth lead that will allow a new and delightful drawing experience.