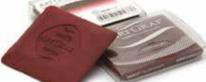

### ART GRAF\*

### **DRAWING GRAPHITE PUTTY** WATER-SOLUBLE

ArtGraf No1 is a smooth, kneadable graphite putty that allows users to shape their own drawing tool based on their specific drawing needs.

Shape it into a large ball and create large swaths of color for larger drawings or mold it into a small shape for greater control. ArtGraf No1 creates a wide variety of shades and color contrasts by applying more or less material. It can be used directly from the package or mixed with water.

Available in 150gr Pouch Item No. 500150

Counter Display holds 12 putty pouches. Item No. 515AST (comes with 18 pouches)

A graphite fixative can be used, but is not essential since the ArtGraf No1 properties already contain excellent fixative characteristics.

Unused portions of the putty should be sealed when not used. The original putty texture can be recovered by simply adding the necessary amount of water.