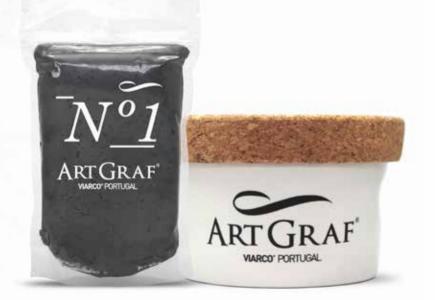

### **DRAWING GRAPHITE PUTTY** WATER-SOLUBLE

ArtGraf No1 is a smooth, kneadable graphite putty that allows users to shape their own drawing tool based on their specific drawing needs.

Shape it into a large ball and create large swaths of color for larger drawings or mold it into a small shape for greater control. ArtGraf No1 creates a wide variety of shades and color contrasts by applying more or less material. It can be used directly from the package or mixed with water.

Available in 150gr Pouch Item No. 500150

Counter Display holds 12 putty pouches. Item No. 515AST (comes with 18 pouches)

A graphite fixative can be used, but is not essential since the ArtGraf No1 properties already contain excellent fixative characteristics.