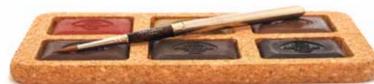

### TAILOR SHAPE WATER-SOLUBLE

Inspired by the traditional tailor's chalk, ArtGraf Tailor Shape is a rich pigment block designed for drawing and painting.

Extremely soft and water soluble, this set allows you to create a wide range of colours with both opaque and translucent properties.

ArtGraf Tailor Shape it's an excellent tool for drawing and painting.

Available in: Cork Set 6 Earth Colors Item No. 500505 Cork Set 3 Primary Colors Item No. 500592

PRIMARY COLORS

ArtGraf Tailor Shape it's an excellent tool for drawing and painting.

Available in:
Cork Set 3 Primary Colors Item No. 500592
Cork Set 3 Monochromatic Item No. 500501
Individual Pieces

MADE IN PORTUGA WWW.VIARCO.PT