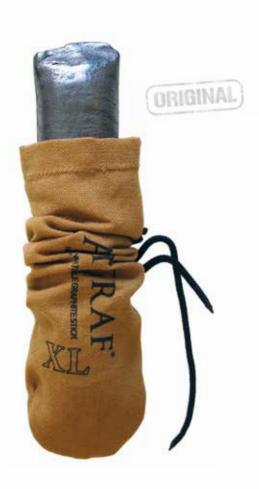

### ART GRAF XL

### HANDMADE WATER-SOLUBLE GRAPHITE XL STICK

Extra-large hand made water soluble graphite stick (250gr) developed by Viarco for large artistic projects.

Draw and then use water to create shadows or added detail.

ArtGraf XL allows the artist to express themselves on a larger format and consider new frontiers in creativity.

Available in corrugated cardboard box Item No. 500250